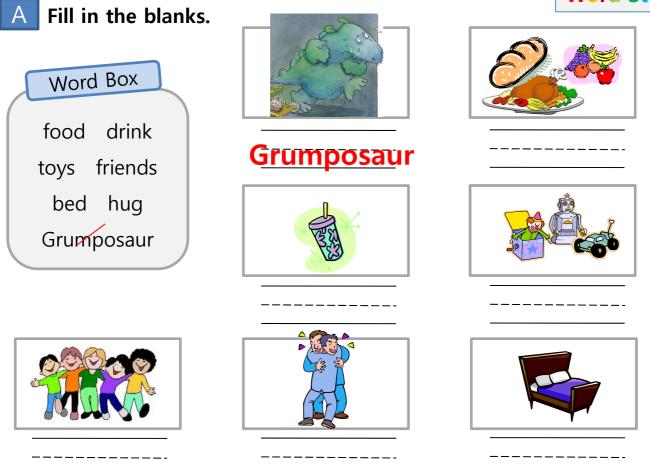

C Complete the sentences with the right forms of words. Word Box drink food toys friends bed 1. I do not want my \_\_\_\_\_. 2. I do not want my \_\_\_\_\_. 3. I do not want my \_\_\_\_\_. 4. I do not want my \_\_\_\_\_. 5. I do not want my \_\_\_\_\_.